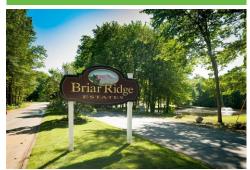

LIKE-NEW 2016 DOUBLE-WIDE MOBILE HOME in desirable Briar Ridge Estates offers open concept living space and is sited on a generous-sized corner lot with a view of the pond. This lot is located near the front of the park and convenient to the mailboxes and all the park amenities and common areas including the grassy knoll and gazebo. Beautiful Vermont Maple cabinetry is featured and the kitchen boasts a separate area for dining with additional seating at the island. Sliding glass doors open up to a 12' x 16' pressure treated deck and is perfect for entertaining family and friends. The master bedroom offers an additional dressing area and master bath with double sinks as well as a walk in closet. Two additional bedrooms are located at the opposite end and share their own full bath, a private entrance and separate laundry area. Central air conditioning keeps the home cool and comfortable during the humid temperatures. There is ample storage within the home but in case you need more there is a newer 8' x 8' outdoor shed. On-site paved parking allows for 2-3 cars and