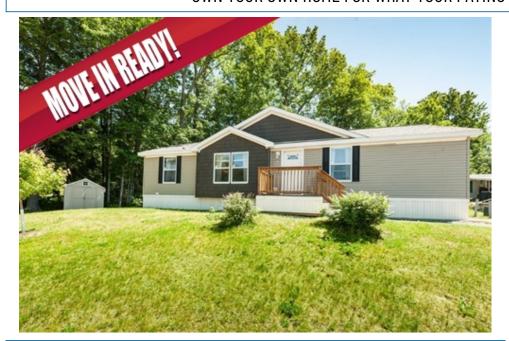

## 1 Lilac Drive, Rochester, NH 03867

» Beds: 3 | Baths: 2 Full

» MLS #: 4811890

» Single Family | 1,456 ft<sup>2</sup>

- » Central air conditioning, lots of storage, vaulted ceilings and easily maintained yard and gardens
- » Lots of storage, outdoor deck perfect for grilling, and designated paved on-site parking
- » More Info: 1LilacDrive.lsForSale.com

LIKE-NEW 2016 DOUBLE-WIDE MOBILE HOME in desirable Briar Ridge Estates offers open concept living space and is sited on a generous-sized corner lot with a view of the pond. This lot is located near the front of the park and convenient to the mailboxes and all the park amenities and common areas including the grassy knoll and gazebo. Beautiful Vermont Maple cabinetry is featured and the kitchen boasts a separate area for dining with additional seating at the island. Sliding glass doors open up to a 12' x 16' pressure treated deck and is perfect for entertaining family and friends. The master bedroom offers an additional dressing area and master bath with double sinks as well as a walk in closet. Two additional bedrooms are located at the opposite end and share their own full bath, a private entrance and separate laundry area. Central air conditioning keeps the home cool and comfortable during the humid temperatures. There is ample storage within the home but in case you need more there is a newer 8' x 8' outdoor shed. On-site paved parking allows for 2-3 cars and