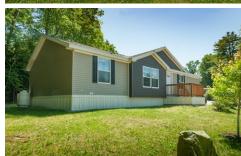

LIKE-NEW 2016 DOUBLE-WIDE MOBILE HOME in desirable Briar Ridge Estates offers open concept living space and is sited on a generous-sized corner lot with a view of the pond. This lot is located near the front of the park and convenient to the mailboxes and all the park amenities and common areas including the grassy knoll and gazebo. Beautiful Vermont Maple cabinetry is featured and the kitchen boasts a separate area for dining with additional seating at the island. Sliding glass doors open up to a 12' x 16' pressure treated deck and is perfect for entertaining family and friends. The master bedroom offers an additional dressing area and master bath with double sinks as well as a walk in closet. Two additional bedrooms are located at the opposite end and share their own full bath, a private entrance and separate laundry area. Central air conditioning keeps the home cool and comfortable during the humid temperatures. There is ample storage within the home but in case you need more there is a newer 8' x 8' outdoor shed. On-site paved parking allows for 2-3 cars and