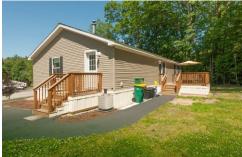

LIKE-NEW 2016 DOUBLE-WIDE MOBILE HOME in desirable Briar Ridge Estates offers open concept living space and is sited on a generous-sized corner lot with a view of the pond. This lot is located near the front of the park and convenient to the mailboxes and all the park amenities and common areas including the grassy knoll and gazebo. Beautiful Vermont Maple cabinetry is featured and the kitchen boasts a separate area for dining with additional seating at the island. Sliding glass doors open up to a 12' x 16' pressure treated deck and is perfect for entertaining family and friends. The master bedroom offers an additional dressing area and master bath with double sinks as well as a walk in closet. Two additional bedrooms are located at the opposite end and share their own full bath, a private entrance and separate laundry area. Central air conditioning keeps the home cool and comfortable during the humid temperatures. There is ample storage within the home but in case you need more there is a newer 8' x 8' outdoor shed. On-site paved parking allows for 2-3 cars and