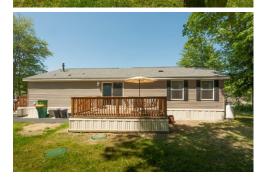

## 1 Lilac Drive, Rochester, NH 03867

» Beds: 3 | Baths: 2 Full

» MLS #: 4811890

» Single Family | 1,456 ft<sup>2</sup>

- » Central air conditioning, lots of storage, vaulted ceilings and easily maintained yard and gardens
- » Lots of storage, outdoor deck perfect for grilling, and designated paved on-site parking
- » More Info: 1LilacDrive.lsForSale.com

LIKE-NEW 2016 DOUBLE-WIDE MOBILE HOME in desirable Briar Ridge Estates offers open concept living space and is sited on a generous-sized corner lot with a view of the pond. This lot is located near the front of the park and convenient to the mailboxes and all the park amenities and common areas including the grassy knoll and gazebo. Beautiful Vermont Maple cabinetry is featured and the kitchen boasts a separate area for dining with additional seating at the island. Sliding glass doors open up to a 12' x 16' pressure treated deck and is perfect for entertaining family and friends. The master bedroom offers an additional dressing area and master bath with double sinks as well as a walk in closet. Two additional bedrooms are located at the opposite end and share their own full bath, a private entrance and separate laundry area. Central air conditioning keeps the home cool and comfortable during the humid temperatures. There is ample storage within the home but in case you need more there is a newer 8' x 8' outdoor shed. On-site paved parking allows for 2-3 cars and